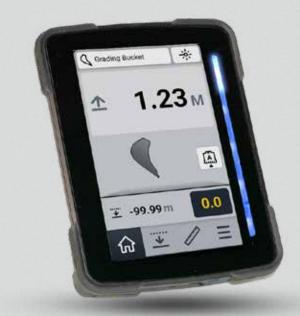

### **USER INTERFACE**

#### **SELECT/CHANGE BUCKET**

Select the bucket in use.

#### DASHBOARD

See your measuring values. Change the view easily by swiping.

#### **BUCKET VISUALIZATION**

See your buckets position in real-time in relevance to the target level.

#### **CURRENT TARGET LEVEL**

Depht/slope value that has been set by the operator.

#### LASER RECEIVER ON/OFF

Activate/ deactivate the laser receiver.

#### **CUT/FILL LED-INDICATOR**

Quick glance LED-lightbar that indicates your distance to the target level.

#### SELECT MEASURING POINT

Select corners or the center of the bucket to be the measuring point, or use the automatic

#### RESET REFERENCE POINT

Reset the measuring values of the system.