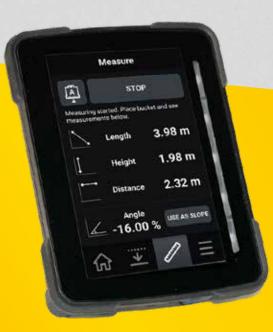

#### **EASY-TO-USE MEASURING TOOL**

Check and calculate slopes and distances using the bucket of your excavator.

You can set the measured slope as a reference just by one touch of the screen.

Perfect tool for continuing existing slopes or trenches when other designs are unavailable.