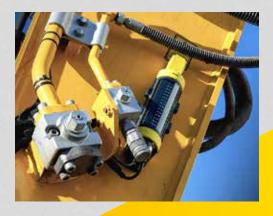

#### **G-SERIES INCLINATION SENSORS** RUGGED, COMPACT, ACCURATE

Xsite's G-series inclination sensors are small in size, yet full on high technology and performance.

Robust cast aluminium housing with potted electronics makes sure that the G-series sensors will endure even in the roughest conditions without losing its accuracy!