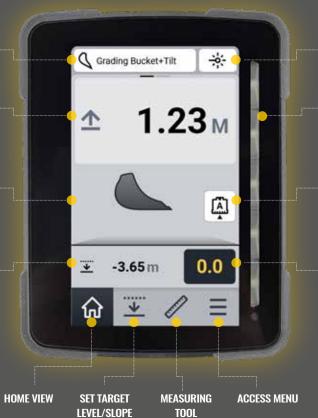

### **USER INTERFACE**

#### **SELECT/CHANGE BUCKET**

Select the bucket in use.

#### DASHBOARD

See your measuring values. Change the view easily by swiping.

#### **BUCKET VISUALIZATION**

See your buckets position in real-time in relevance to the target level.

#### **CURRENT TARGET LEVEL**

Depht/slope value that has been set by the operator.

#### LASER RECEIVER ON/OFF

Activate/ deactivate the laser receiver.

#### **CUT/FILL LED-INDICATOR**

Quick glance LED-lightbar that indicates your distance to the target level.

#### SELECT MEASURING POINT

Select corners or the center of the bucket to be the measuring point, or use the automatic

#### RESET REFERENCE POINT

Reset the measuring values of the system.